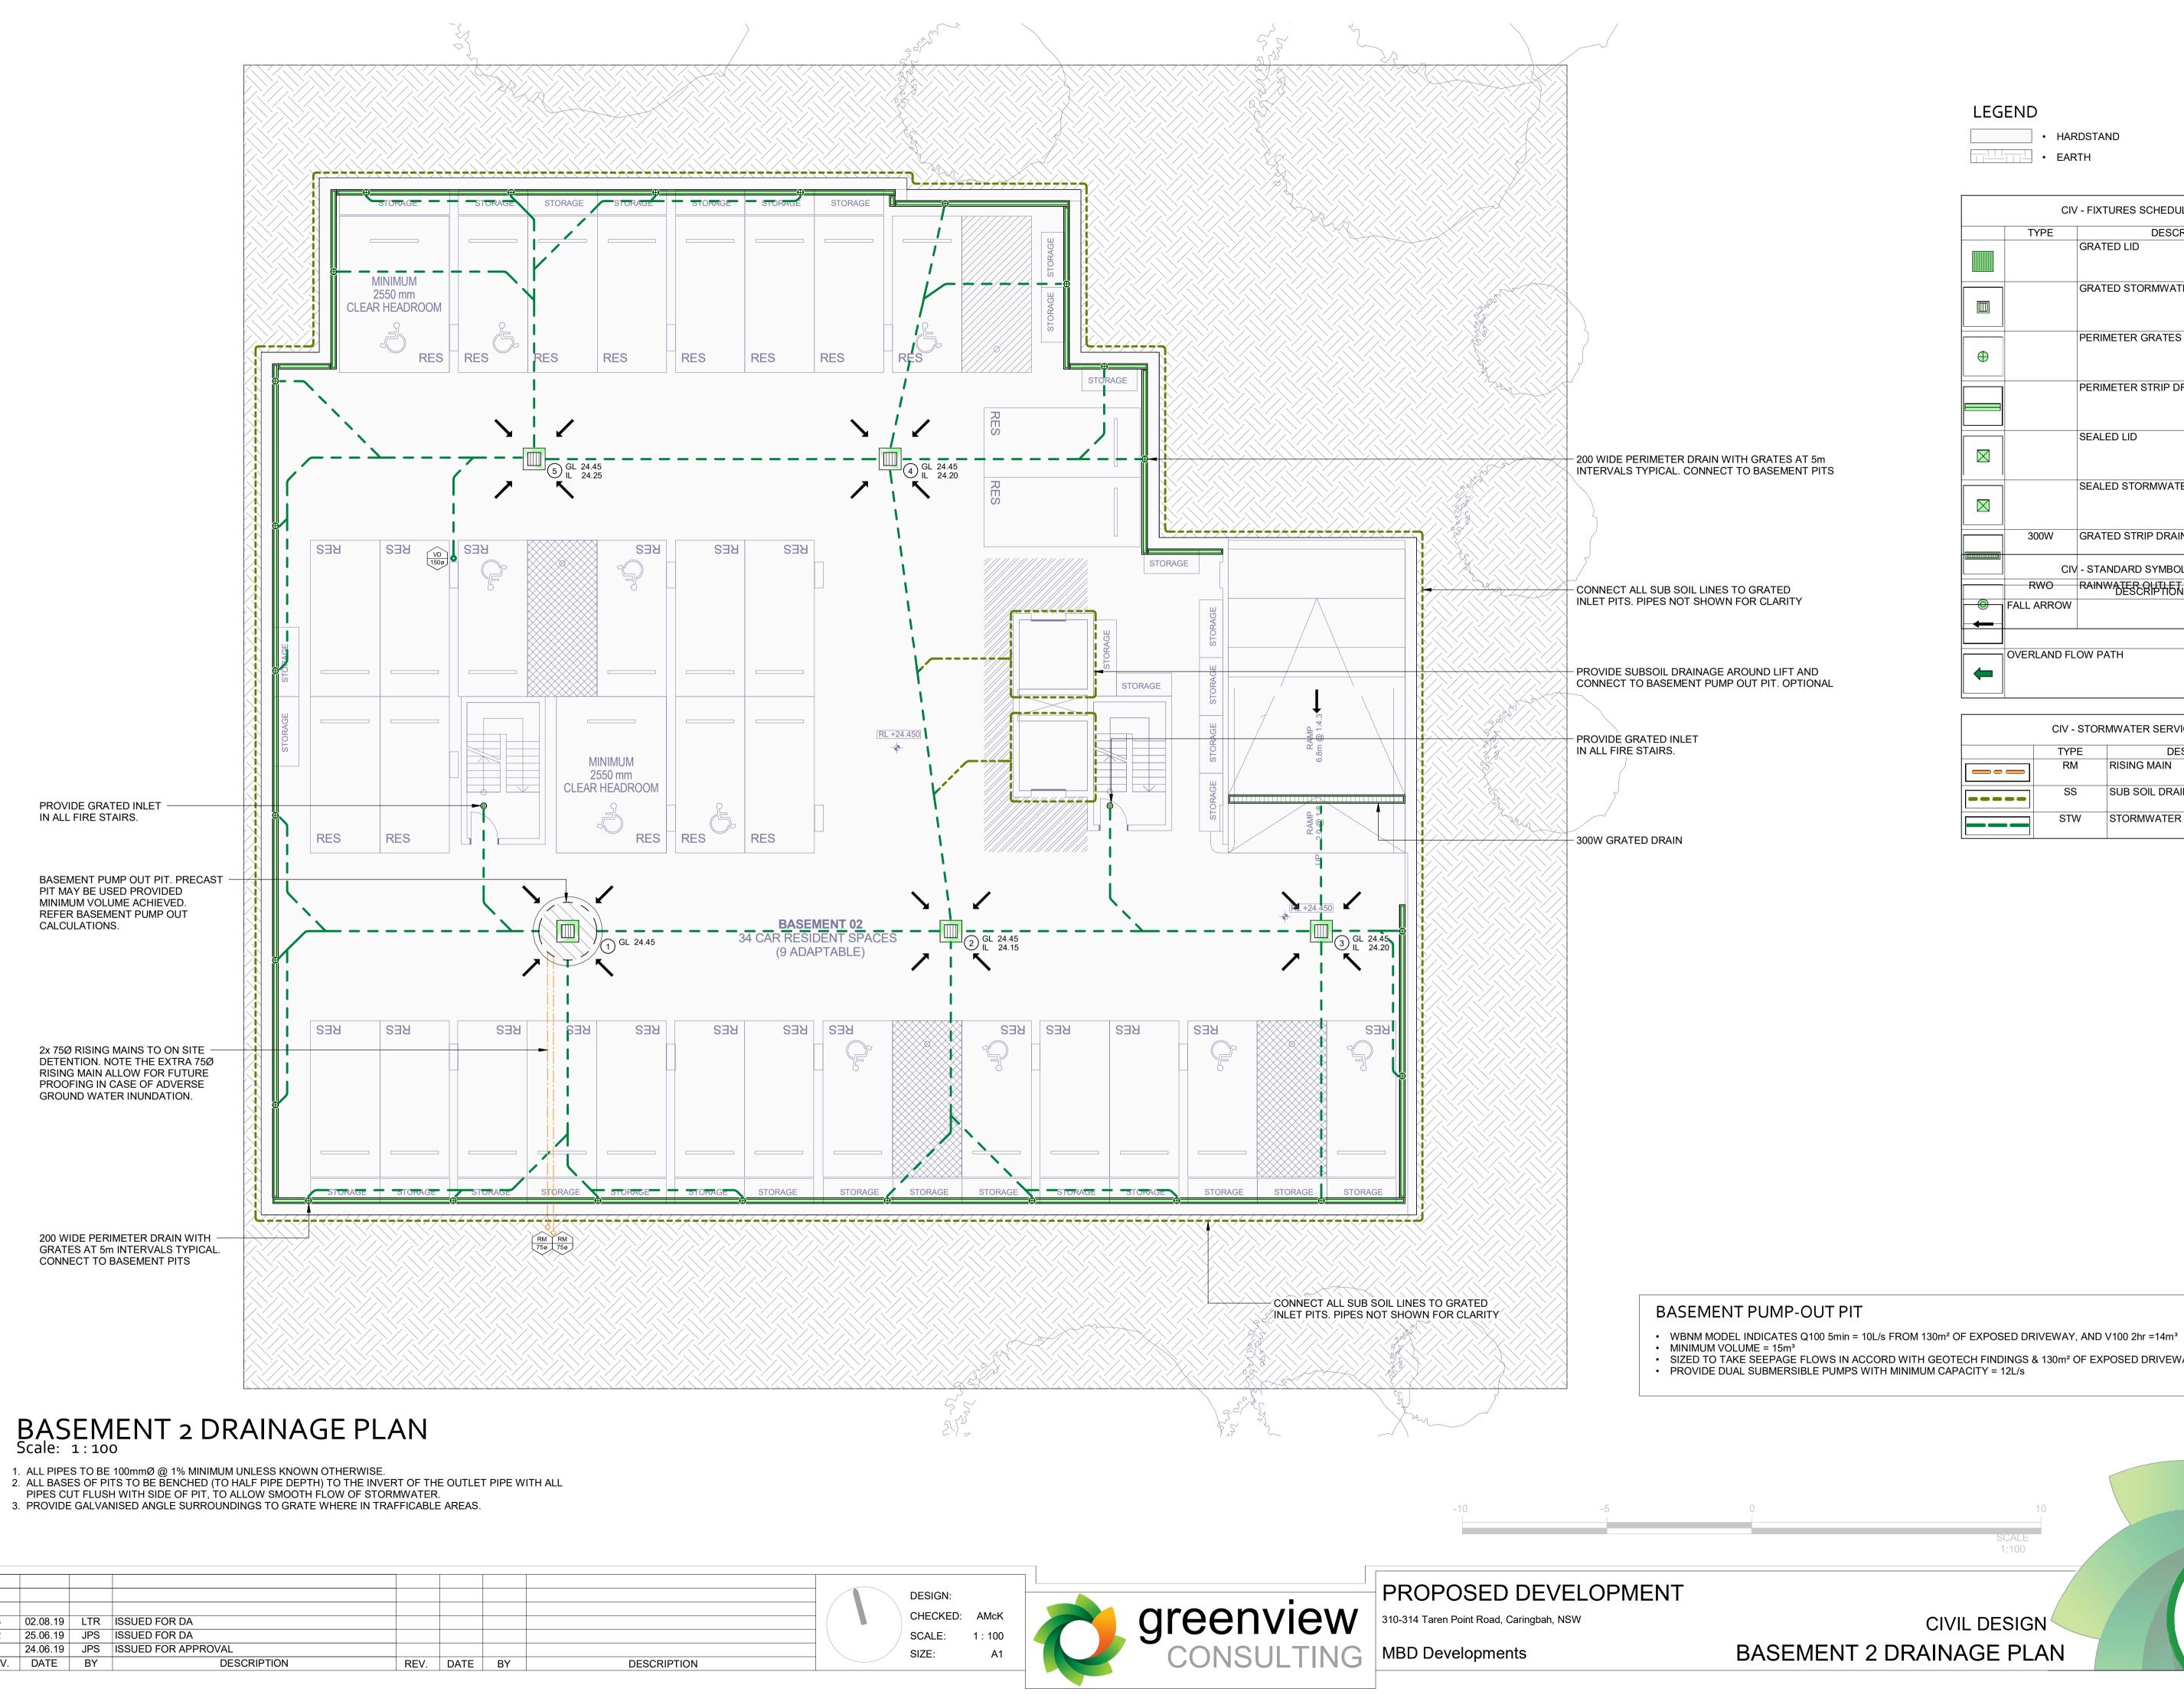

HARDSTAND

| CIV - FIXTURES SCHEDULE |             |                       |  |  |  |  |  |
|-------------------------|-------------|-----------------------|--|--|--|--|--|
|                         | TYPE        | DESCRIPTION           |  |  |  |  |  |
|                         |             | GRATED LID            |  |  |  |  |  |
|                         |             | GRATED STORMWATER PIT |  |  |  |  |  |
| $\oplus$                |             | PERIMETER GRATES      |  |  |  |  |  |
|                         |             | PERIMETER STRIP DRAIN |  |  |  |  |  |
|                         |             | SEALED LID            |  |  |  |  |  |
|                         |             | SEALED STORMWATER PIT |  |  |  |  |  |
|                         | 300W        | GRATED STRIP DRAIN    |  |  |  |  |  |
|                         | CIV         | - STANDARD SYMBOLS    |  |  |  |  |  |
|                         | RWO         | RAINWATER OUTLET      |  |  |  |  |  |
|                         | FALL ARROW  |                       |  |  |  |  |  |
|                         | OVERLAND FL | OW PATH               |  |  |  |  |  |

| CIV - STORMWATER SERVICES |      |                   |  |  |  |  |
|---------------------------|------|-------------------|--|--|--|--|
|                           | TYPE | DESCRIPTION       |  |  |  |  |
|                           | RM   | RISING MAIN       |  |  |  |  |
|                           | SS   | SUB SOIL DRAINAGE |  |  |  |  |
|                           | STW  | STORMWATER        |  |  |  |  |

• SIZED TO TAKE SEEPAGE FLOWS IN ACCORD WITH GEOTECH FINDINGS & 130m<sup>2</sup> OF EXPOSED DRIVEWAY

181209

DA

3